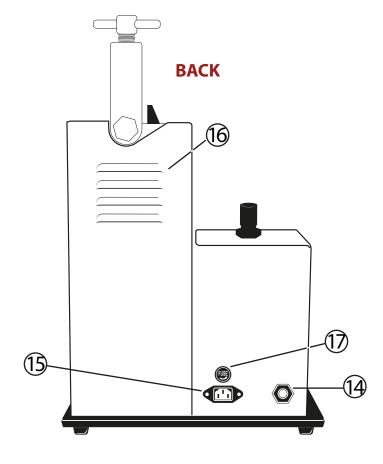

#### BACK

- 14. Air Outlet
- 15. AC outlet (110 to 220V)
- 16. Ventilation slot.
- 17. F use

TOP

Semi-Flexible Aesthetics Dentures

Av. Brasil 1427 - JESUS MARÍA - LIMA Telf. Central: (511) 403-7001 (511)7970001 Anx. 100 ventas@luflex.net site: www.luflex.net