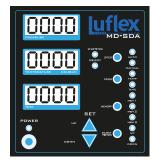

#### FRONT

FRONT

6)

7

(11)

(8)

(5)

8

1

0000

nnnn

nnnn

SET AR

- 1. Interruptor de Encendido
- 1. Power Switch
- 2. LCD display / timer
- 3. LCD / temperature
- 4. LCD / pressure in bars
- 5. Led advisor indicates the machine is ready (T° and pressure reached)
- 6. Led advisor indicates that the machine is in standby (heating).
- 7. Button: role change from manual to automatic
- 8. Button: to set time and temperature
- 9. Button to program the three reports of the machine
- 10. Manual injection button
- 11. Function buttons advisor leds
- 12. Pressure Regulator