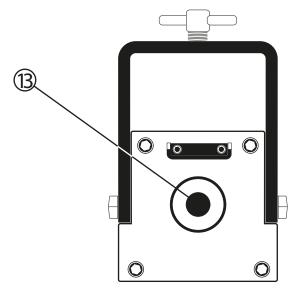

|

## **Description of the parts**

#### FRONT

FRONT

6)

7

(11)

(8)

(5)

8

1

0000

nnnn

nnnn

SET AR

- 1. Interruptor de Encendido
- 1. Power Switch
- 2. LCD display / timer
- 3. LCD / temperature
- 4. LCD / pressure in bars
- 5. Led advisor indicates the machine is ready (T° and pressure reached)
- 6. Led advisor indicates that the machine is in standby (heating).
- 7. Button: role change from manual to automatic
- 8. Button: to set time and temperature
- 9. Button to program the three reports of the machine
- 10. Manual injection button
- 11. Function buttons advisor leds
- 12. Pressure Regulator

#### ΤΟΡ

13. Support cartridge cylinder

#### BACK

- 14. Air Outlet
- 15. AC outlet (110 to 220V)
- 16. Ventilation slot.
- 17. F use

TOP





Semi-Flexible Aesthetics Dentures



Av. Brasil 1427 - JESUS MARÍA - LIMA Telf. Central: (511) 403-7001 (511)7970001 Anx. 100 ventas@luflex.net site: www.luflex.net